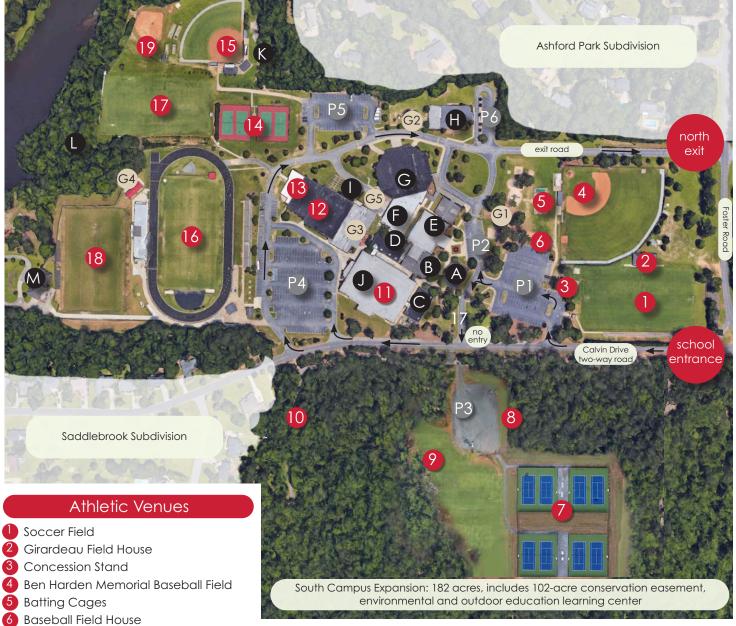

- Tennis Courts
- 8 Peake Cross Country Trail Entrance
- Oross Country Start/Finish Area
- Peake Cross Country Trail
- In Zach Gymnasium (inside High School Building)
- Middlebrooks Athletic Center (MAC)

Coach Mac Court The Viking Store

- (B) Athletic Offices
- Pearson-Wall Recreational Courts
- 15 Softball Complex
- George S. Johnson Memorial Stadium Childers-Moore Field Dick Frame Track
- 17 Band/Practice Field
- Practice Field
- Larry Lee Hitting Center

## Administrative/Academic

- A Administrative/Enrollment Office
- **B** Jones Media Center
- Middle School Building
- 4th & 5th Building
- Elementary Building
- Center for Student Success (upstairs)
- Clark Fine Arts Center
- Preschool Building
- **Educational Gardens**
- Thompson Upper School Building
- Nature Trail Entrance
- Nature Trail
- M Jones Family International Residence

## Gathering Areas

- G1 Elementary Playground
- G2 Preschool Playground
- G3 Dining Hall
- G4 Wilson-Anderson Family Pavilion
- G5 The Park

## Parking Areas

- Baseball & Soccer Parking
- P2 Administrative/Elementary Parking
- P3 Tennis & Cross Country Parking
- P4 High School/Stadium Parking
- P5 Clark Fine Arts Center Parking
  - Preschool Parking